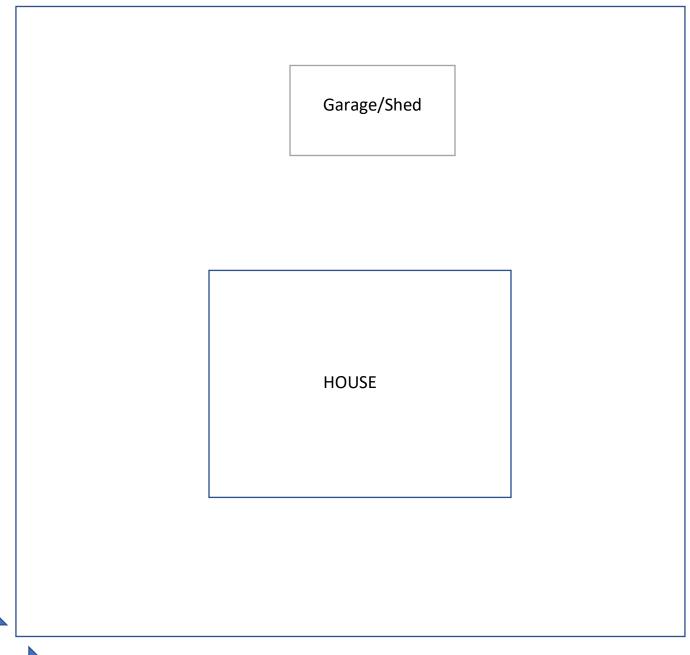

### **ELWOOD NE HOUSE SETBACKS**

| Front Setback from curb              | Minimum | 25' |
|--------------------------------------|---------|-----|
| Side yard setback from property line | Minimum | 7'  |
| Back vard setback                    | Minimum | 20' |

### **ELWOOD NE GARAGE/SHED SETBACKS NEXT TO ALLEY**

| Setback from alley without opening facing alley      | Minimum | 3'  |
|------------------------------------------------------|---------|-----|
| Setback from alley with opening facing alley         | Minimum | 10' |
| Setback from side without an opening facing the side | Minimum | 3′  |